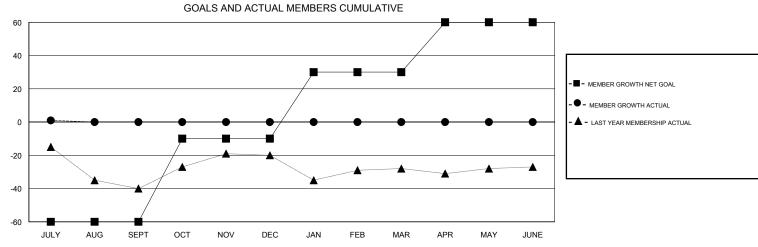

## MAHESH CHITNIS **LOCATION MAINE GMT CA** Clubs Members RESULTS FOR 2018-2019 RESULTS FOR 2018-2019 NEW CLUB GOAL NEW CLUBS DROPPED CLUBS MEMBER GROWTH NET MEMBER GROWTH DROPPED QUARTER QUARTER GOAL ACTUAL MEMBERS ACTUAL (including transfers) 0 0 0 -60 8 6 JULY/AUG/SEPT JULY/AUG/SEPT 0 50 0 0 OCT/NOV/DEC OCT/NOV/DEC

JAN/FEB/MAR

APR/MAY/JUNE

40

30

0

0

0

0